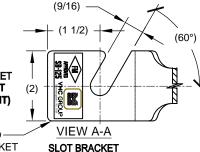

## NOTES:

- 1. BRACKET MATERIAL: COLD ROLLED STEEL
- 2. HARDWARE & BRACKETS CLEAR ELECTRO ZINC PLATED
- 3. CABLE MATERIAL: CABLE 3/32" 7X19 GALVANIZED BY FOOT
- 4. EACH KIT CONSISTS OF:
  - (2) SB-125 Ø 9/16" HOLED BRACKETS, WITH EACH BRACKET ASSEMBLY INCLUDING (2) 1/2" BOLTS & (2) 1/2" FLANGE NUTS
  - (2) SB-125 Ø 9/16" SLOTTED BRACKETS, WITH EACH BRACKET ASSEMBLY INCLUDING (2) 1/2" BOLTS & (2) 1/2" FLANGE NUTS
  - (2) 3/32" CABLES CUT TO LENGTH
- 5. FIELD TORQUE 1/2" FLANGE NUTS TO 35 FT-LBS
- 6. FM APPROVAL APPLIES ONLY TO INSTALLATIONS USING STRUT.