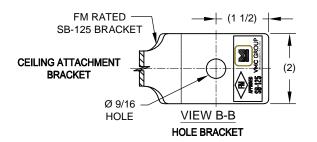

## NOTES:

- 1. BRACKET MATERIAL: COLD ROLLED STEEL
- 2. HARDWARE & BRACKETS CLEAR ELECTRO ZINC PLATED
- 3. CABLE MATERIAL: CABLE 3/32" 7X19 GALVANIZED BY FOOT
- 4. EACH KIT CONSISTS OF:
  - (2) SB-125 Ø 9/16" HOLED BRACKETS, WITH EACH BRACKET ASSEMBLY INCLUDING (2) 1/2" BOLTS & (2) 1/2" FLANGE NUTS
  - (2) SB-125 Ø 9/16" SLOTTED BRACKETS, WITH EACH BRACKET ASSEMBLY INCLUDING (2) 1/2" BOLTS & (2) 1/2" FLANGE NUTS
  - (2) 3/32" CABLES CUT TO LENGTH
- 5. FIELD TORQUE 1/2" FLANGE NUTS TO 35 FT-LBS
- 6. FM APPROVAL APPLIES ONLY TO INSTALLATIONS USING STRUT.