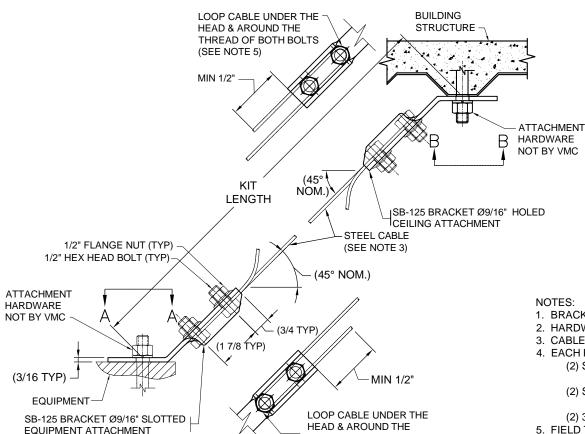

## NOTES:

- 1. BRACKET MATERIAL: COLD ROLLED STEEL
- 2. HARDWARE & BRACKETS CLEAR ELECTRO ZINC PLATED
- 3. CABLE MATERIAL: CABLE 3/32" 7X19 GALVANIZED BY FOOT
- 4. EACH KIT CONSISTS OF:
  - (2) SB-125 Ø 9/16" HOLED BRACKETS, WITH EACH BRACKET ASSEMBLY INCLUDING (2) 1/2" BOLTS & (2) 1/2" FLANGE NUTS
  - (2) SB-125 Ø 9/16" SLOTTED BRACKETS, WITH EACH BRACKET ASSEMBLY INCLUDING (2) 1/2" BOLTS & (2) 1/2" FLANGE NUTS
  - (2) 3/32" CABLES CUT TO LENGTH
- 5. FIELD TORQUE 1/2" FLANGE NUTS TO 35 FT-LBS
- 6. FM APPROVAL APPLIES ONLY TO INSTALLATIONS USING STRUT.

## **CERTIFIED FOR:**

JOB NAME: CUSTOMER:

CUSTOMER P.O.

SALES ORDER

**MODEL SCR-09** SB-125 BRACKETS WITH 3/32 INCH CABLE SEISMIC RESTRAINT KIT

THREAD OF BOTH BOLTS

(SEE NOTE 5)

THE POWER OF TOGETHER